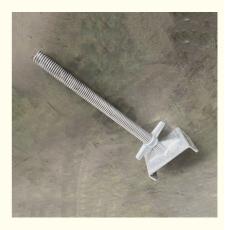

### **Product Description:**

With its customizable length, this Scaffold Steel Support can be adjusted to fit a variety of construction needs. This feature makes it a versatile tool that can be used on various job sites. The adjustable height of this product is also a valuable attribute, offering a range of 0.5-1.8 meters, which can be set to suit different building needs.

The Construction Steel Bracket is designed for use in the construction industry. It is a reliable tool that can help workers perform tasks at height with ease. This product is an essential component of any scaffolding system, as it provides a sturdy and dependable support system.

The Scaffold Steel Support is a valuable asset to any construction site. Its customizable length and adjustable height make it a versatile tool that can be used on various job sites. The load capacity of 1.5-3 tons ensures that it is a reliable tool for supporting scaffolding systems during construction tasks.

### **Technical Parameters:**

| Product Attribute | Value                                               |
|-------------------|-----------------------------------------------------|
| Product Name      | Construction Steel Bracket                          |
| Usage             | Scaffold Steel Support                              |
| Design Style      | Industrial                                          |
| Adjustable Height | 0.5-1.8 Meters                                      |
| Diameter          | Customization                                       |
| Application       | Construction Industry                               |
| Load Capacity     | 1.5-3 Tons                                          |
| Features          | High Strength, Easy To Install, Corrosion Resistant |
| OEM Service       | Available                                           |
| Length            | Customization                                       |