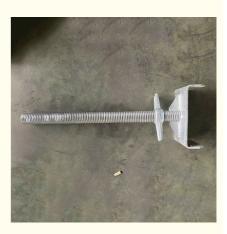

### **Product Description:**

With its customizable length, this Scaffold Steel Support can be adjusted to fit a variety of construction needs. This feature makes it a versatile tool that can be used on various job sites. The adjustable height of this product is also a valuable attribute, offering a range of 0.5-1.8 meters, which can be set to suit different building needs.

The Construction Steel Bracket is designed for use in the construction industry. It is a reliable tool that can help workers perform tasks at height with ease. This product is an essential component of any scaffolding system, as it provides a sturdy and dependable support system.

The Scaffold Steel Support is a valuable asset to any construction site. Its customizable length and adjustable height make it a versatile tool that can be used on various job sites. The load capacity of 1.5-3 tons ensures that it is a reliable tool for supporting scaffolding systems during construction tasks.

### **Technical Parameters:**

| Product Attribute | Value                                               |
|-------------------|-----------------------------------------------------|
| Product Name      | Construction Steel Bracket                          |
| Usage             | Scaffold Steel Support                              |
| Design Style      | Industrial                                          |
| Adjustable Height | 0.5-1.8 Meters                                      |
| Diameter          | Customization                                       |
| Application       | Construction Industry                               |
| Load Capacity     | 1.5-3 Tons                                          |
| Features          | High Strength, Easy To Install, Corrosion Resistant |
| OEM Service       | Available                                           |
| Length            | Customization                                       |