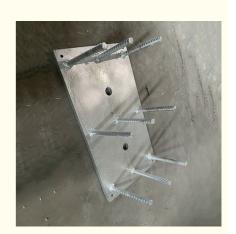

## **Product Description:**

Our Embedded Plates In Concrete product is made from high-quality steel material sourced from China, ensuring durability and reliability in its performance. It is designed for universal compatibility, making it suitable for use in various applications, including structural engineering, construction, and civil engineering projects.

### Features:

This product is an engineering foundation part embedded part for structural steel. It contains embedded components and is designed to provide support and fixation for various structures.

#### **Technical Parameters:**

| Warranty:            | 1 Year               |
|----------------------|----------------------|
| Material:            | Steel                |
| Size:                | Small                |
| Package Contents:    | 10 Pieces            |
| Compatibility:       | Universal            |
| Country Of Origin:   | China                |
| Color:               | Black                |
| Function:            | Support And Fixation |
| Weight:              | Standard             |
| Installation Method: | Embedded             |