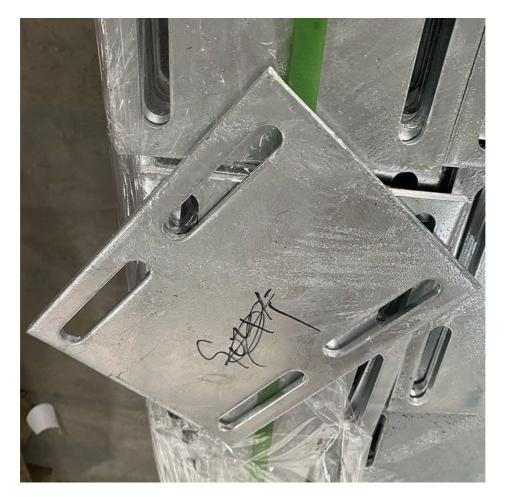

## **Product Description:**

Our Embedded Plates In Concrete product is made from high-quality steel material sourced from China, ensuring durability and reliability in its performance. It is designed for universal compatibility, making it suitable for use in various applications, including structural engineering, construction, and civil engineering projects.

### Features:

This product is an engineering foundation part embedded part for structural steel. It contains embedded components and is designed to provide support and fixation for various structures.

#### **Technical Parameters:**

| Warranty:            | 1 Year               |
|----------------------|----------------------|
| Material:            | Steel                |
| Size:                | Small                |
| Package Contents:    | 10 Pieces            |
| Compatibility:       | Universal            |
| Country Of Origin:   | China                |
| Color:               | Black                |
| Function:            | Support And Fixation |
| Weight:              | Standard             |
| Installation Method: | Embedded             |