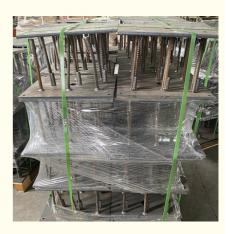

## **Product Description:**

Our Embedded Plates In Concrete product is made from high-quality steel material sourced from China, ensuring durability and reliability in its performance. It is designed for universal compatibility, making it suitable for use in various applications, including structural engineering, construction, and civil engineering projects.

### Features:

This product is an engineering foundation part embedded part for structural steel. It contains embedded components and is designed to provide support and fixation for various structures.

# **Applications:**

Our Embedded Plates In Concrete product is suitable for various building embedded parts. It is widely used in the construction industry, including residential, commercial, and industrial buildings. It is particularly useful in reinforcing concrete structures, such as bridges, tunnels, and retaining walls, to increase their strength and durability.